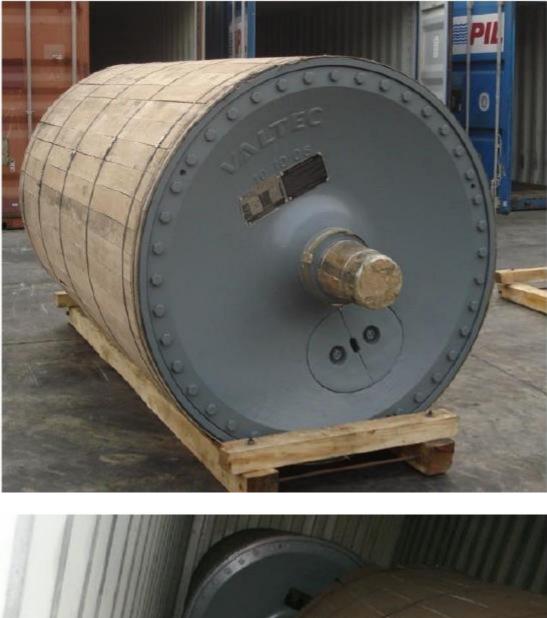

## ADDITIONAL REFERENCES:

1500Dia. Dryer Cylinder

1800 Dia. Dryer Cyliner

**Turbulence Spoiling Bar** 

Hydraulic PressureTest

**Finish Grinding** 

Dynamic Balance Test

1800 Dia. Dryer in the container