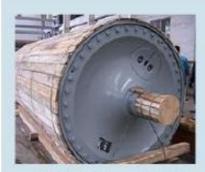

## **Dryer Cylinder**

Diameter: 1250mm/1500mm / 1800mm /2000mm Face Length: 2000mm-8000mm Designed Pressure: 0.6-1.4Mpa (Hydraulic test) Operating Pressure: 0.3-0.8Mpa Supply Scope: Dryer, bearing & housing, syphon, rotary joint, jumbo gear and pinion. Material: Cast iron/Nodular cast iron

## ADDITIONAL REFERENCES:

1500Dia. Dryer Cylinder

1800 Dia. Dryer Cyliner

**Turbulence Spoiling Bar** 

Hydraulic PressureTest

**Finish Grinding** 

Dynamic Balance Test

1800 Dia. Dryer in the container