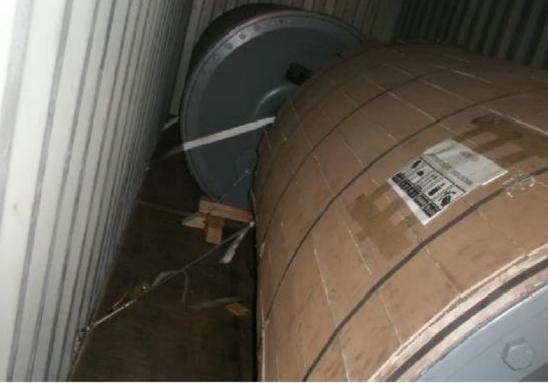

## ADDITIONAL REFERENCES:

1500Dia. Dryer Cylinder

1800 Dia. Dryer Cyliner

**Turbulence Spoiling Bar** 

Hydraulic PressureTest

**Finish Grinding** 

Dynamic Balance Test

1800 Dia. Dryer in the container