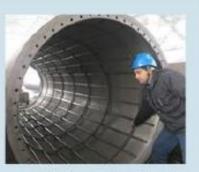

## **Dryer Cylinder**

Diameter: 1250mm/1500mm / 1800mm /2000mm Face Length: 2000mm-8000mm Designed Pressure: 0.6-1.4Mpa (Hydraulic test) Operating Pressure: 0.3-0.8Mpa Supply Scope: Dryer, bearing & housing, syphon, rotary joint, jumbo gear and pinion. Material: Cast iron/Nodular cast iron

## ADDITIONAL REFERENCES:

1500Dia. Dryer Cylinder

1800 Dia. Dryer Cyliner

**Turbulence Spoiling Bar** 

Hydraulic PressureTest

**Finish Grinding** 

Dynamic Balance Test

1800 Dia. Dryer in the container