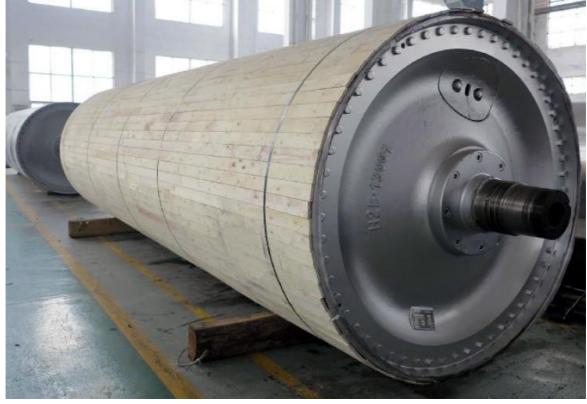

## ADDITIONAL REFERENCES:

1500Dia. Dryer Cylinder

1800 Dia. Dryer Cyliner

**Turbulence Spoiling Bar** 

Hydraulic PressureTest

**Finish Grinding** 

Dynamic Balance Test

1800 Dia. Dryer in the container