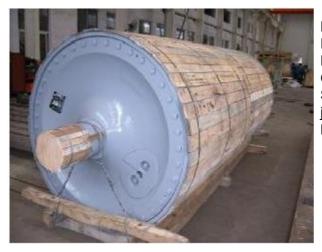

## ADDITIONAL REFERENCES:

1500Dia. Dryer Cylinder

1800 Dia. Dryer Cyliner

**Turbulence Spoiling Bar** 

Hydraulic PressureTest

**Finish Grinding** 

Dynamic Balance Test

1800 Dia. Dryer in the container