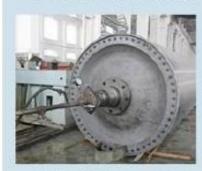

## **Dryer Cylinder**

Diameter: 1250mm/1500mm / 1800mm /2000mm Face Length: 2000mm-8000mm Designed Pressure: 0.6-1.4Mpa (Hydraulic test) Operating Pressure: 0.3-0.8Mpa Supply Scope: Dryer, bearing & housing, syphon, rotary joint, jumbo gear and pinion. Material: Cast iron/Nodular cast iron

## ADDITIONAL REFERENCES:

1500Dia. Dryer Cylinder

1800 Dia. Dryer Cyliner

**Turbulence Spoiling Bar** 

Hydraulic PressureTest

**Finish Grinding** 

Dynamic Balance Test

1800 Dia. Dryer in the container