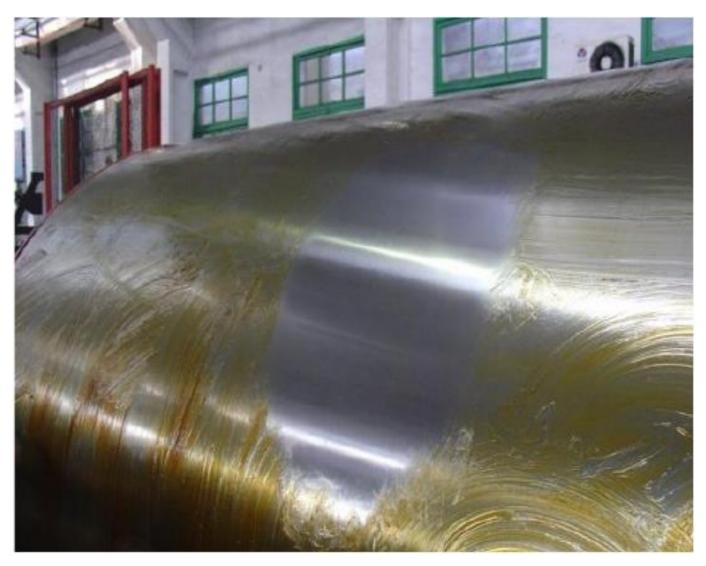

## ADDITIONAL REFERENCES:

1500Dia. Dryer Cylinder

1800 Dia. Dryer Cyliner

**Turbulence Spoiling Bar** 

Hydraulic PressureTest

**Finish Grinding** 

Dynamic Balance Test

1800 Dia. Dryer in the container