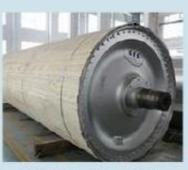

## **Dryer Cylinder**

Diameter: 1250mm/1500mm / 1800mm /2000mm Face Length: 2000mm-8000mm Designed Pressure: 0.6-1.4Mpa (Hydraulic test) Operating Pressure: 0.3-0.8Mpa Supply Scope: Dryer, bearing & housing, syphon, rotary joint, jumbo gear and pinion. Material: Cast iron/Nodular cast iron

## ADDITIONAL REFERENCES:

1500Dia. Dryer Cylinder

1800 Dia. Dryer Cyliner

**Turbulence Spoiling Bar** 

Hydraulic PressureTest

**Finish Grinding** 

Dynamic Balance Test

1800 Dia. Dryer in the container