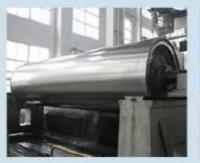

## **Dryer Cylinder**

Diameter: 1250mm/1500mm / 1800mm /2000mm Face Length: 2000mm-8000mm Designed Pressure: 0.6-1.4Mpa (Hydraulic test) Operating Pressure: 0.3-0.8Mpa Supply Scope: Dryer, bearing & housing, syphon, rotary joint, jumbo gear and pinion. Material: Cast iron/Nodular cast iron