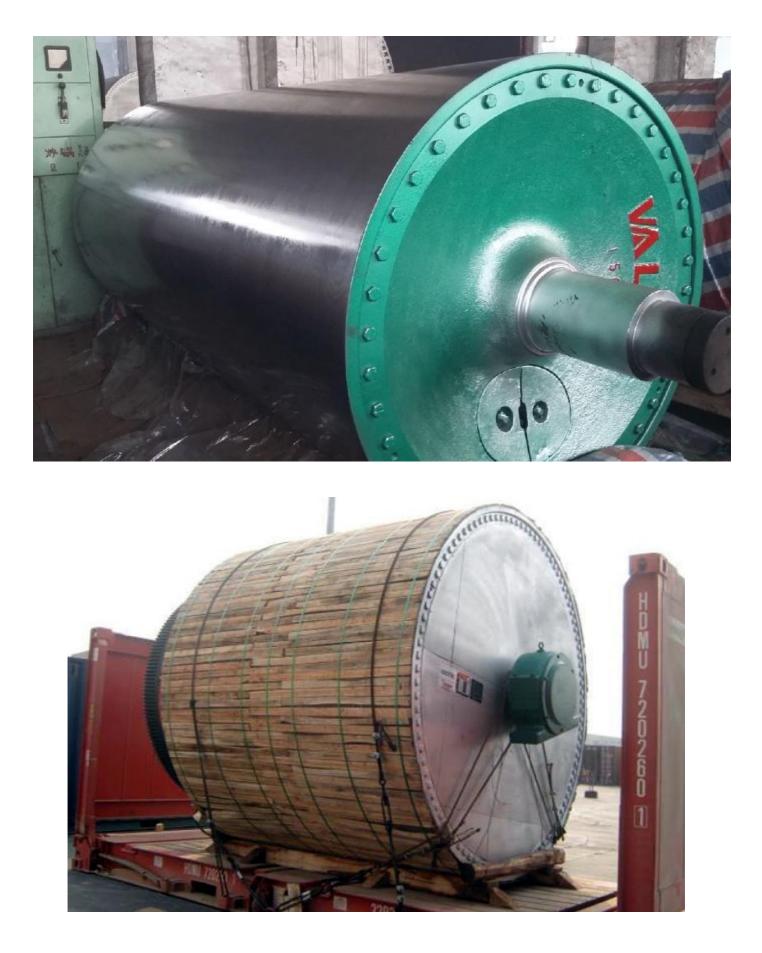

## ADDITIONAL REFERENCES:

1500Dia. Dryer Cylinder

1800 Dia. Dryer Cyliner

**Turbulence Spoiling Bar** 

Hydraulic PressureTest

**Finish Grinding** 

Dynamic Balance Test

1800 Dia. Dryer in the container