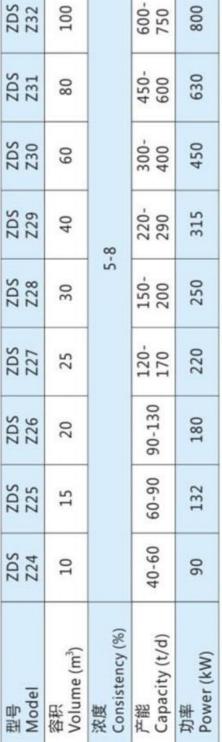

## 1. TRADITIONAL D STYLE & MID CONSISTENCY PULPRES

| 교등<br>Model | 容积<br>Volume (m³) | 浓度<br>Consistency (%) | 产能<br>Capacity (t/d) | 功率<br>Power (kW) |
|-------------|-------------------|-----------------------|----------------------|------------------|
| ZDS<br>D23  | 2                 |                       | 20 -60               | 75               |
| ZDS<br>D24  | 10                | 3-5                   | -100                 | 110              |
| ZDS<br>D25  | 15                |                       | 90                   | 160              |
| ZDS<br>D26  | 20                |                       | 140                  | 185              |
| ZDS<br>D27  | 25                |                       | 180                  | 220              |
| ZDS<br>D28  | 30                |                       | 230                  | 280              |
| ZDS<br>D29  | 35                |                       | 260                  | 315              |
| ZDS<br>D30  | 40                |                       | 300                  | 355              |
| ZDS<br>D31  | 20                |                       | 370                  | 450              |
| ZDS<br>D32  | 09                |                       | 460                  | 260              |
| ZDS<br>D33  | 70                |                       | 550                  | 630              |
| ZDS<br>D34  | 06                |                       | -800                 | 006              |
| ZDS<br>D35  | 120               |                       | 800                  | 1120             |
| ZDS<br>D36  | 140               |                       | 1000                 |                  |

## TECHNICAL DATA SHEET (TDS) D STYLE & MID CON PULPERS

ZDS Z33 120

1000

800-