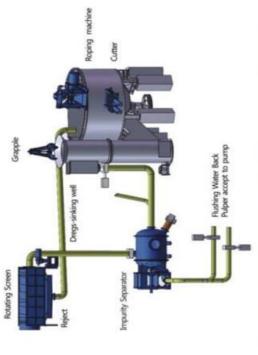

## TECHNICAL DATA SHEET (TDS) D STYLE & MID CON PULPERS

The following is submitted for your perusal when comparing the technical differences between OTHER CHINESE BRANDS and YUNDA MACHINERY, the BEST OPTION in China as per NMFC's professional opinion. The underlying chart offers comments and conclusions provided by an independent 3<sup>rd</sup> Party Mechanical Engineering Review (not affiliated with either Yunda or NMFC).

## 1. TRADITIONAL D STYLE & MID CONSISTENCY PULPRES





| 교등<br>Model | 容积<br>Volume (m³) | 浓度<br>Consistency (%) | 产能<br>Capacity (t/d) | 功率<br>Power (kW) |
|-------------|-------------------|-----------------------|----------------------|------------------|
| ZDS<br>D23  | 2                 |                       | 20 -60               | 75               |
| ZDS<br>D24  | 10                | 3-5                   | -100                 | 110              |
| ZDS<br>D25  | 15                |                       | 90                   | 160              |
| ZDS<br>D26  | 20                |                       | 140                  | 185              |
| ZDS<br>D27  | 25                |                       | 180                  | 220              |
| ZDS<br>D28  | 30                |                       | 230                  | 2