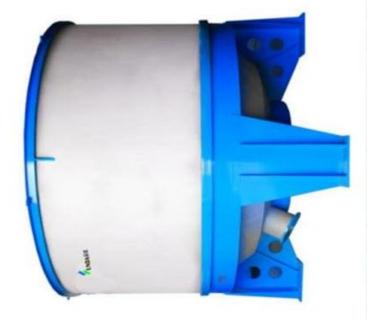

|
| ZDS<br>D30  | 40                |                       | 300                  | 355              |
| ZDS<br>D31  | 20                |                       | 370                  | 450              |
| ZDS<br>D32  | 09                |                       | 460                  | 260              |
| ZDS<br>D33  | 70                |                       | 550                  | 630              |
| ZDS<br>D34  | 06                |                       | -800                 | 006              |
| ZDS<br>D35  | 120               |                       | 800                  | 1120             |
| ZDS<br>D36  | 140               |                       | 1000                 |                  |





## TECHNICAL DATA SHEET (TDS) D STYLE & MID CON PULPERS

ZDS Z33 120





1000

800-



## 中浴碎粉机 MC PUI PER