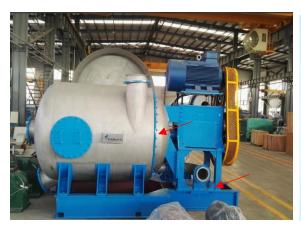

| Contrastive content | YUNDA        | FJLIME       | Comparison                              |
|---------------------|--------------|--------------|-----------------------------------------|
| 精浆室                 |              |              | Dismantling: easy maintenance and       |
| Seminal plasma      | Removable    | Can't be     | replacement of vulnerable parts         |
| chamber             |              | disassembled |                                         |
|                     |              |              | It is not removable: it needs to remove |
|                     |              |              | at least three pipes and valves when    |
|                     |              |              | maintaining, so the maintenance         |
|                     |              |              | efficiency is very low.                 |
|                     |              |              | Sliding type: convenient maintenance    |
| Transmission base   | sliding type | Fixed type   | and maintenance                         |
|                     |              |              |                                         |
|                     |              |              |                                         |