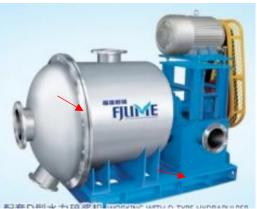

| Contrastive content | YUNDA        | FJLIME       | Comparison                              |
|---------------------|--------------|--------------|-----------------------------------------|
| 精浆室                 |              |              | Dismantling: easy maintenance and       |
| Seminal plasma      | Removable    | Can't be     | replacement of vulnerable parts         |
| chamber             |              | disassembled |                                         |
|                     |              |              | It is not removable: it needs to remove |
|                     |              |              | at least three pipes and valves when    |
|                     |              |              | maintaining, so the maintenance         |
|                     |              |              | efficiency is very low.                 |
|                     |              |              | Sliding type: convenient maintenance    |
| Transmission base   | sliding type | Fixed type   | and maintenance                         |
|                     |              |              |                                         |
|                     |              |              |                                         |