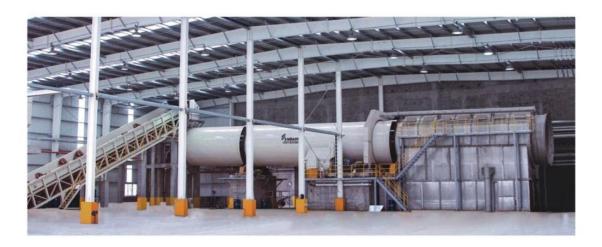

## TECHNICAL DATA SHEET (TDS) HORIZONTAL DRUM PULPERS

The following is submitted for your perusal when comparing the technical differences between OTHER CHINESE BRANDS and YUNDA MACHINERY, the BEST OPTION in China as per NMFC's professional opinion. The underlying chart offers comments and conclusions provided by an independent 3<sup>rd</sup> Party Mechanical Engineering Review (not affiliated with either Yunda or NMFC).

## 1. HORIZONTAL DRUM PULPERS (MODEL #'s SUBJECT TO CHANGE)



## 鼓式碎浆机 DRUM PULPER





## TECHNICAL DATA SHEET (TDS) HORIZONTAL DRUM PULPERS







| 型号Model                 | ZDG250 | ZDG275  | ZDG300  | ZDG325  | ZDG350  | ZDG375  | ZDG400                     | ZDG425    |
|-------------------------|--------|---------|---------|---------|---------|---------|----------------------------|-----------|
| 直径Drum Diameter<br>(mm) | Ф2500  | Ф2750   | Ф3000   | Ф3250   | Ф3500   | Ф3750   | Ф4000                      | Ф4250     |
| 产能Capacity (t/d)        | 70-120 | 140-200 | 200-300 | 300-400 | 400-550 | 550-720 | 550-720 750-1000 1000-1400 | 1000-1400 |
| ZDGA (kW)               | 110    | 160     | 250     | 315     | 200     | 630     | 800                        | 1000      |
| ZDGB (kW)               | 132    | 200     | 315     | 400     | 630     | 800     | 1000