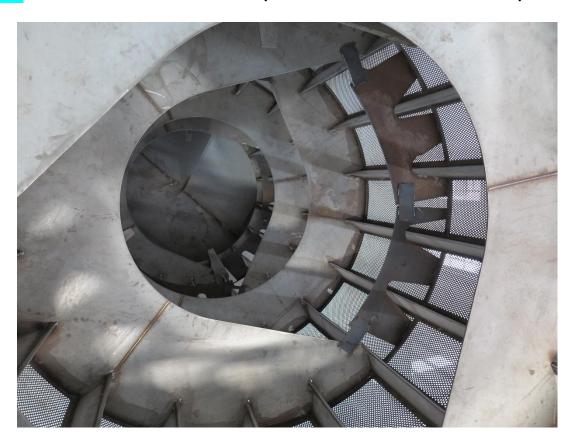

## TECHNICAL DATA SHEET (TDS) HORIZONTAL DRUM PULPERS

The following is submitted for your perusal when comparing the technical differences between OTHER CHINESE BRANDS and YUNDA MACHINERY, the BEST OPTION in China as per NMFC's professional opinion. The underlying chart offers comments and conclusions provided by an independent 3<sup>rd</sup> Party Mechanical Engineering Review (not affiliated with either Yunda or NMFC).

## 1. HORIZONTAL DRUM PULPERS (MODEL #'s SUBJECT TO CHANGE)



## 鼓式碎浆机 DRUM PULPER





## TECHNICAL DATA SHEET (TDS) HORIZONTAL DRUM PULPERS







| 型号Model                 | ZDG250 | ZDG275  | ZDG300  | ZDG325  | ZDG350  | ZDG375  | ZDG400                     | ZDG425    |
|-------------------------|--------|---------|---------|---------|---------|---------|----------------------------|-----------|
| 直径Drum Diameter<br>(mm) | Ф2500  | Ф2750   | Ф3000   | Ф3250   | Ф3500   | Ф3750   | Ф4000                      | Ф4250     |
| 产能Capacity (t/d)        | 70-120 | 140-200 | 200-300 | 300-400 | 400-550 | 550-720 | 550-720 750-1000 1000-1400 | 1000-1400 |
| ZDGA (kW)               | 110    | 160     | 250     | 315     | 200     | 630     | 800                        | 1000      |
| ZDGB (kW)               | 132    | 200     | 315     | 400     | 630